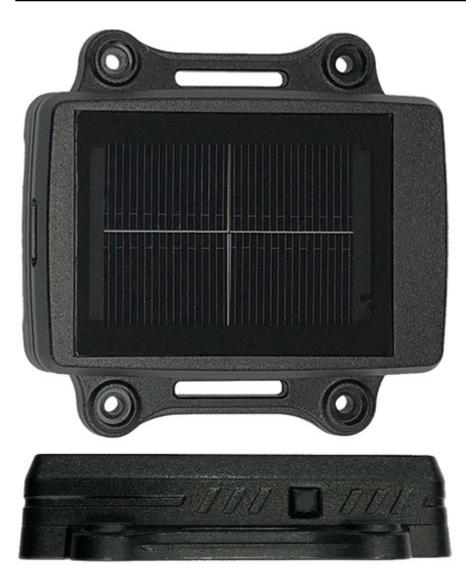

## Support: Specifications | 1 Development

LT-20P is a solar LoRaWAN tracker designed for asset tracking purpose. The high performance solar panel can provide sufficient power for continuous LoRa transmission\*. Its light-weight and compact design allows you to easily install on asset surface. LT-20P is your best choice for outdoor long-lasting tracking applications.

## Features:

- Supported LoRa® frequencies: US 915 MHz / AS 923 MHz / EU 868 MHz
- - High performance solar cell
- High sensitivity GPS / GNSS
- Built-in 3-axis accelerometer for motion detection
- Low battery alert
- IPX7 water-resistant
- - Dimension: 80 x 19.17 x 79.10 mm, 80g Weight